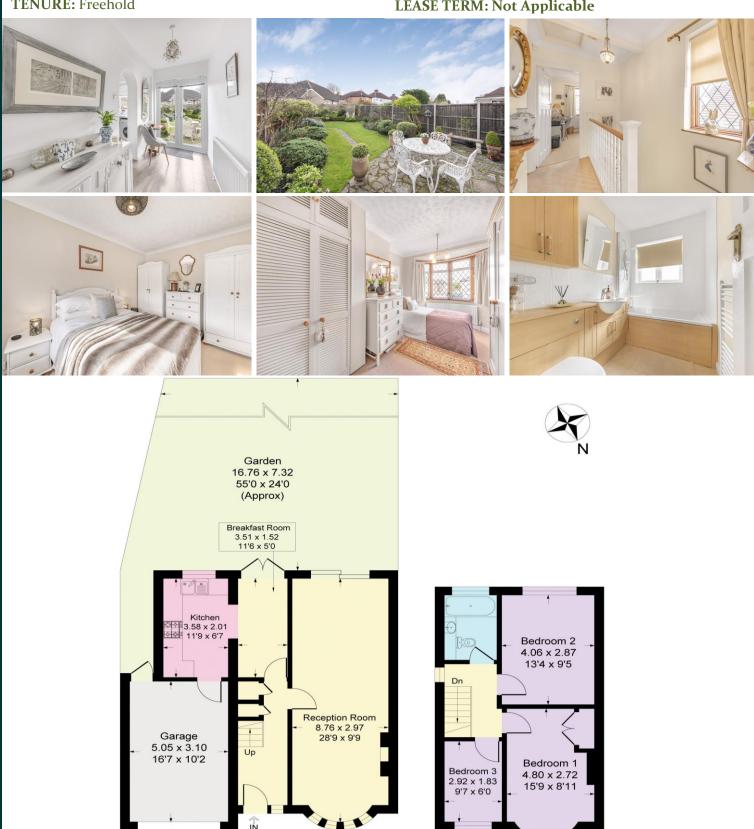

**EXTENDED KITCHEN** INTEGRAL GARAGE AND DRIVE **FURTHER POTENTIAL TO EXTEND** (STPP)

5 York Avenue Sidcup, DA15 7LJ

£590,000

Village Estates are delighted to present a character 1930s THREE BEDROOM SEMI DETACHED FAMILY HOME with a beautiful SOUTH FACING GARDEN. This meticulously maintained and presented family home offers further scope for a side, over garage, and rear extension (STPP). Located in one of Sidcup's most sought-after roads within easy reach of SIDCUP AND NEW ELTHAM mainline train stations, as well as excellent school catchment your early viewing is recommended.

**EPC RATING:** D **COUNCIL TAX BAND: E** 

**TENURE:** Freehold **LEASE TERM: Not Applicable** 